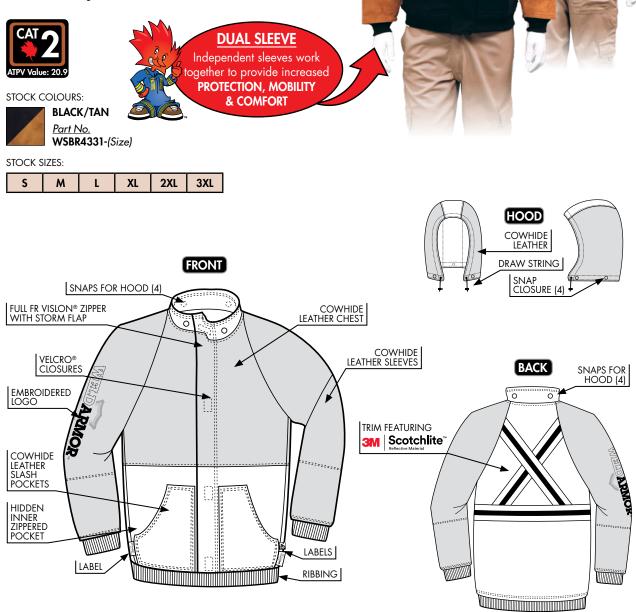

## Style 4331 - WeldArmor<sup>™</sup> PIPELINER Jacket

## Trim Featuring 3M<sup>™</sup> Scotchlite<sup>™</sup> Reflective Material

- FR hooded jacket made from midweight fleece
- 55% modacrylic, 45% cotton
- Fabric is inherently flame resistant
- Premium grade cowhide leather sleeves, front chest and sides of hood for increased protection and longevity. Leather outer sleeves are independent from inner fleece sleeves to provide comfort fit
- FR VISLON<sup>®</sup> zipper with protective cover flap
- Sewn with a high tenacity FR thread double stitched and
- bar-tacked at all stress points and critical wear areas
- Detachable hood

© Canadian Design Patent No.150088

3M™ and Scotchlite™ are trademarks of 3M™ used under license by IFR Workwear Inc. in Canada.

THE TRUSTED LEADER IN QUALITY FLAME AND ARC RESISTANT WORKWEAR